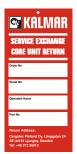

The warranty remains valid for a period of six months or 1000 cumulative hours, whichever comes first.

The part label (red) has to be correctly filled in and attached to the part. It must include the following information:

Kalmar order number Serial number Operating hours Kalmar part number