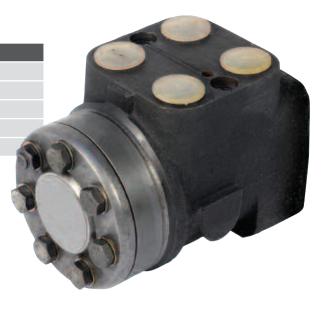

## Steering

| Steering    |                   |  |
|-------------|-------------------|--|
| Part Number | Description       |  |
| K0808002HA  | STEERING ORBITROL |  |
| 90038.U     | STEERING ORBITROL |  |
| 920207.U01  | STEERING ORBITROL |  |
| 920207.U11  | STEERING ORBITROL |  |
|             |                   |  |