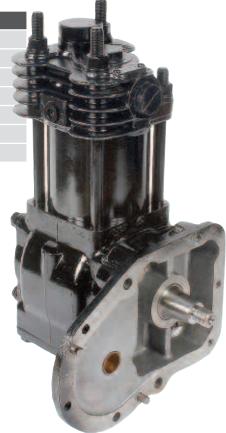

#### Compressors

| Compressors | 1              |  |
|-------------|----------------|--|
| Part Number | Description    |  |
| 800039501A  | COMPRESSOR     |  |
| 920187.U02  | COMPRESSOR     |  |
| 923107.U651 | COMPRESSOR     |  |
| 923110.U077 | COMPRESSOR     |  |
| 923692.U008 | COMPRESSOR 24V |  |
| 924287.U015 | COMPRESSOR     |  |
|             |                |  |